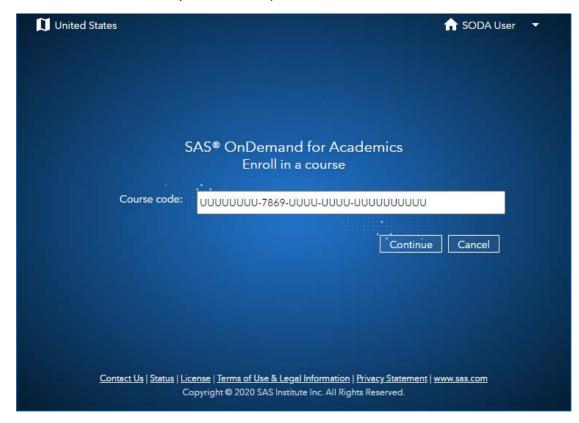

Your SAS OnDemand for Academics Dashboard is displayed.

3. Select the **Enrollments** tab. Click **enroll in a course**.

The Enroll in a course page is displayed.

4. Enter the course code that your instructor provided. Click **Continue**.