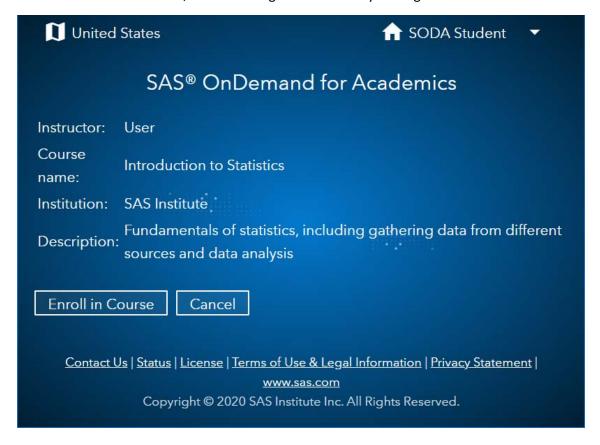

5. Verify that the course that you are about to enroll in is the appropriate course. If it is, then click **Enroll in Course**. Otherwise, avoid enrolling in the course by clicking **Cancel**.

6. The course or courses that you have enrolled in are listed on the Dashboard. Click the **Enrollments** tab.