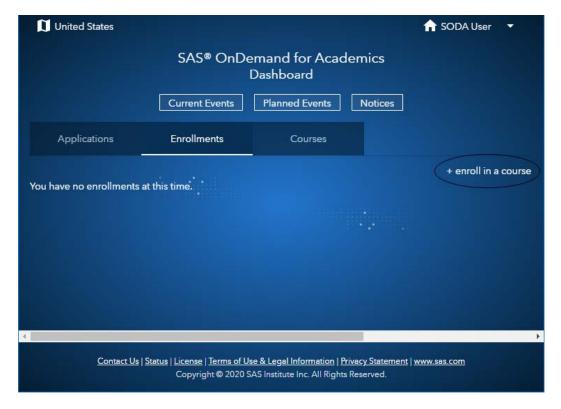

Your SAS OnDemand for Academics Dashboard is displayed.

3. Select the **Enrollments** tab. Click **enroll in a course**.

The Enroll in a course page is displayed.

4. Enter the course code that your instructor provided. Click **Continue**.