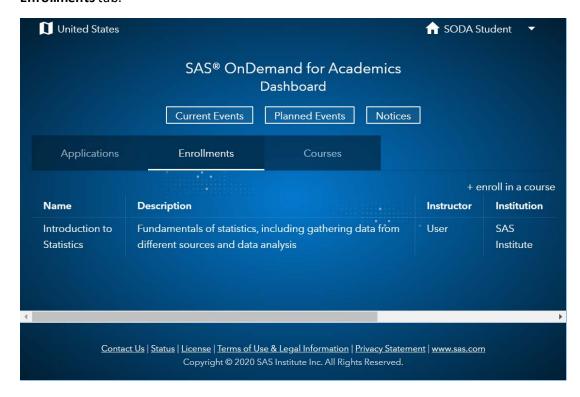

5. Verify that the course that you are about to enroll in is the appropriate course. If it is, then click **Enroll in Course**. Otherwise, avoid enrolling in the course by clicking **Cancel**.

6. The course or courses that you have enrolled in are listed on the Dashboard. Click the **Enrollments** tab.